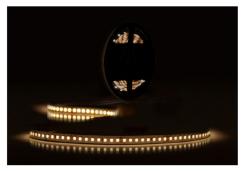

## **Uplight Options**

\*Compatible uplight LED tape refer to Cosine's website- https://cosineltg.com/tape-light/

IF-814
Up to 170 LPF, 8 LEDS per 4.92" cut point

Up to 337 LPF, 8 LEDS per 2.46" cut point

IF-827

IF-841
Up to 491 LPF, 8 LEDS per 1.97" cut point

COCO-AT-609-00

COCO-AT-609-01

COCO-AT-609-02

COCO-AT-609-03

COCO-AT-609-04

4.56"