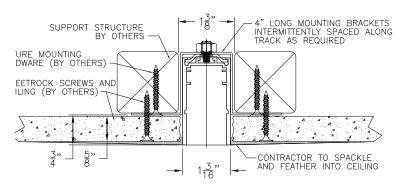

#### **Recessed Channel System**

**MODEL** 

COCO-AT-600R

Recessed mud-in installation

Recessed Channel in ACT with grid along sides 9/16" suprafine grid 9/16" interlude or slot grid(Left side)

Recessed Channel in ACT within tile field