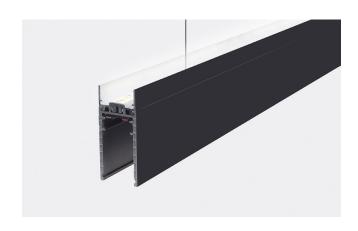

#### **Recessed Channel System**

**MODEL** 

COCO-AT-600R





Recessed mud-in installation



Recessed Channel in ACT with grid along sides 9/16" suprafine grid 9/16" interlude or slot grid(Left side)



Recessed Channel in ACT within tile field



### Surface Mounted Channel System

**MODEL** 

COCO-AT-600S





SURFACE MOUNT TO CEILING #6 HARDWARE BY CONTRACTOR TO SUIT JOB CONDITIONS

# Suspended Channel System

MODEL

COCO-AT-600S







# Suspended Channel System with Uplight

MODEL

COCO-AT-600S





## **Uplight Options**

\*Compatible uplight LED tape refer to Cosine's website- https://cosineltg.com/tape-light/



IF-814
Up to 170 LPF, 8 LEDS per 4.92" cut point



Up to 337 LPF, 8 LEDS per 2.46" cut point

IF-827



IF-841
Up to 491 LPF, 8 LEDS per 1.97" cut point





COCO-AT-609-00



COCO-AT-609-01



COCO-AT-609-02



COCO-AT-609-03



COCO-AT-609-04



4.56"

COCO-AT-609-05



COCO-AT-609-08



\*For surface mounted & suspended track system only

#### **MODEL**

COCO-AT-618





<sup>\*</sup>For suspended track system only