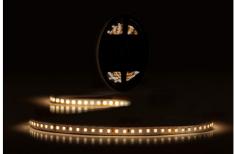

## **Uplight Options**

\*Compatible uplight LED tape refer to Cosine's website- https://cosineltg.com/tape-light/

IF-814
Up to 170 LPF, 8 LEDS per 4.92" cut point

Up to 337 LPF, 8 LEDS per 2.46" cut point

IF-827

IF-841
Up to 491 LPF, 8 LEDS per 1.97" cut point

COCO-AT-609-00

COCO-AT-609-01

COCO-AT-609-02

COCO-AT-609-03

COCO-AT-609-04

4.56"