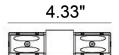

IF-827

IF-841
Up to 491 LPF, 8 LEDS per 1.97" cut point

COCO-AT-609-00

COCO-AT-609-01

COCO-AT-609-02

COCO-AT-609-03

COCO-AT-609-04

4.56"

COCO-AT-609-05

COCO-AT-609-08

\*For surface mounted & suspended track system only