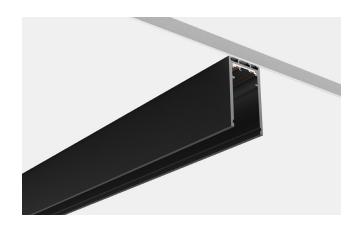

### Surface Mounted Channel System

**MODEL** 

COCO-AT-600S

SURFACE MOUNT TO CEILING #6 HARDWARE BY CONTRACTOR TO SUIT JOB CONDITIONS