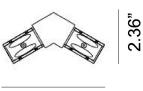

n installation



Recessed Channel in ACT with grid along sides 9/16" suprafine grid 9/16" interlude or slot grid(Left side)



Recessed Channel in ACT within tile field



### Surface Mounted Channel System

**MODEL** 

COCO-AT-600S





SURFACE MOUNT TO CEILING #6 HARDWARE BY CONTRACTOR TO SUIT JOB CONDITIONS

# Suspended Channel System

MODEL

COCO-AT-600S







# Suspended Channel System with Uplight

MODEL

COCO-AT-600S





## **Uplight Options**

\*Compatible uplight LED tape refer to Cosine's website- https://cosineltg.com/tape-light/



IF-814
Up to 170 LPF, 8 LEDS per 4.92" cut point



Up to 337 LPF, 8 LEDS per 2.46" cut point

IF-827



IF-841
Up to 491 LPF, 8 LEDS per 1.97" cut point





COCO-AT-609-00



COCO-AT-609-01



COCO-AT-609-02



COCO-AT-609-03



COCO-AT-609-04



4.56"

COCO-AT-609-05



COCO-AT-609-08



\*For surface mounted & suspended track system only

#### **MODEL**

COCO-AT-618





<sup>\*</sup>For suspended track system only