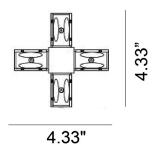

IF-827

IF-841
Up to 491 LPF, 8 LEDS per 1.97" cut point

COCO-AT-609-00

COCO-AT-609-01

COCO-AT-609-02

COCO-AT-609-03

COCO-AT-609-04

4.56"

COCO-AT-609-05

COCO-AT-609-08

\*For surface mounted & suspended track system only