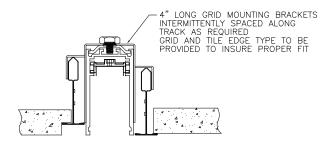

#### **Recessed Channel System**

**MODEL** 

COCO-AT-600R

Recessed mud-in installation

Recessed Channel in ACT with grid along sides 9/16" suprafine grid 9/16" interlude or slot grid(Left side)

Recessed Channel in ACT within tile field