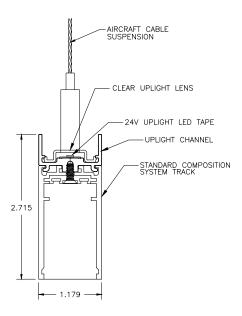

#### **Recessed Channel System**

**MODEL** 

COCO-AT-600R





Recessed mud-in installation



Recessed Channel in ACT with grid along sides 9/16" suprafine grid 9/16" interlude or slot grid(Left side)



Recessed Channel in ACT within tile field



### Surface Mounted Channel System

**MODEL** 

COCO-AT-600S





SURFACE MOUNT TO CEILING #6 HARDWARE BY CONTRACTOR TO SUIT JOB CONDITIONS

# Suspended Channel System

MODEL

COCO-AT-600S







# Suspended Channel System with Uplight

MODEL

COCO-AT-600S





## **Uplight Options**

\*Compatible uplight LED tape refer to Cosine's website- https://cosineltg.com/tape-light/



IF-814
Up to 170 LPF, 8 LEDS per 4.92" cut point



Up to 337 LPF, 8 LEDS per 2.46" cut point

IF-827



IF-841
Up to 491 LPF, 8 LEDS per 1.97" cut point





COCO-AT-609-00



COCO-AT-609-01



COCO-AT-609-02



COCO-AT-609-03



COCO-AT-609-04



4.56"

COCO-AT-609-05



COCO-AT-609-08



\*For surface mounted & suspended track system only

#### **MODEL**

COCO-AT-618





<sup>\*</sup>For suspended track system only