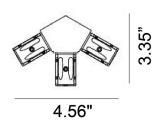

IF-827

IF-841
Up to 491 LPF, 8 LEDS per 1.97" cut point

COCO-AT-609-00

COCO-AT-609-01

COCO-AT-609-02

COCO-AT-609-03

COCO-AT-609-04

4.56"

COCO-AT-609-05

COCO-AT-609-08

\*For surface mounted & suspended track system only