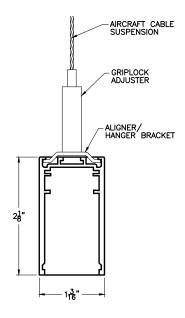

#### **Recessed Channel System**

**MODEL** 

COCO-AT-600R





Recessed mud-in installation



Recessed Channel in ACT with grid along sides 9/16" suprafine grid 9/16" interlude or slot grid(Left side)



Recessed Channel in ACT within tile field



### Surface Mounted Channel System

**MODEL** 

COCO-AT-600S





SURFACE MOUNT TO CEILING #6 HARDWARE BY CONTRACTOR TO SUIT JOB CONDITIONS

# Suspended Channel System

MODEL

COCO-AT-600S







# Suspended Channel System with Uplight

MODEL

COCO-AT-600S





## **Uplight Options**

\*Compatible uplight LED tape refer to Cosine's website- https://cosineltg.com/tape-light/



IF-814
Up to 170 LPF, 8 LEDS per 4.92" cut point



Up to 337 LPF, 8 LEDS per 2.46" cut point

IF-827



IF-841
Up to 491 LPF, 8 LEDS per 1.97" cut point





COCO-AT-609-00



COCO-AT-609-01



COCO-AT-609-02



COCO-AT-609-03



COCO-AT-609-04



4.56"

COCO-AT-609-05



COCO-AT-609-08



\*For surface mounted & suspended track system only

#### **MODEL**

COCO-AT-618





<sup>\*</sup>For suspended track system only