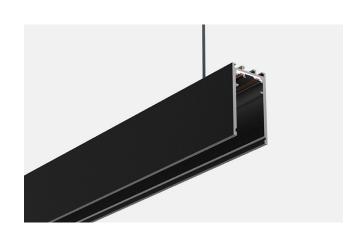

#### **Recessed Channel System**

**MODEL** 

COCO-AT-600R





Recessed mud-in installation



Recessed Channel in ACT with grid along sides 9/16" suprafine grid 9/16" interlude or slot grid(Left side)



Recessed Channel in ACT within tile field



### Surface Mounted Channel System

**MODEL** 

COCO-AT-600S





SURFACE MOUNT TO CEILING #6 HARDWARE BY CONTRACTOR TO SUIT JOB CONDITIONS

# Suspended Channel System

MODEL

COCO-AT-600S







# Suspended Channel System with Uplight

MODEL

COCO-AT-600S





## **Uplight Options**

\*Compatible uplight LED tape refer to Cosine's website- https://cosineltg.com/tape-light/



IF-814
Up to 170 LPF, 8 LEDS per 4.92" cut point



Up to 337 LPF, 8 LEDS per 2.46" cut point

IF-827



IF-841
Up to 491 LPF, 8 LEDS per 1.97" cut point





COCO-AT-609-00



COCO-AT-609-01



COCO-AT-609-02



COCO-AT-609-03



COCO-AT-609-04



4.56"

COCO-AT-609-05



COCO-AT-609-08



\*For surface mounted & suspended track system only

#### **MODEL**

COCO-AT-618





<sup>\*</sup>For suspended track system only