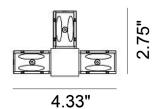

IF-827

IF-841
Up to 491 LPF, 8 LEDS per 1.97" cut point

COCO-AT-609-00

COCO-AT-609-01

COCO-AT-609-02

COCO-AT-609-03

COCO-AT-609-04

4.56"

COCO-AT-609-05

COCO-AT-609-08

\*For surface mounted & suspended track system only