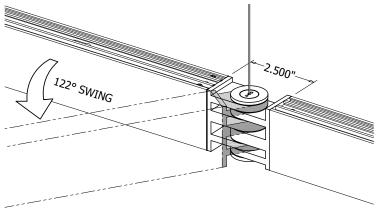

Recessed Channel in ACT within tile field



### Surface Mounted Channel System

**MODEL** 

COCO-AT-600S





SURFACE MOUNT TO CEILING #6 HARDWARE BY CONTRACTOR TO SUIT JOB CONDITIONS

# Suspended Channel System

MODEL

COCO-AT-600S







# Suspended Channel System with Uplight

MODEL

COCO-AT-600S





## **Uplight Options**

\*Compatible uplight LED tape refer to Cosine's website- https://cosineltg.com/tape-light/



IF-814
Up to 170 LPF, 8 LEDS per 4.92" cut point



Up to 337 LPF, 8 LEDS per 2.46" cut point

IF-827



IF-841
Up to 491 LPF, 8 LEDS per 1.97" cut point





COCO-AT-609-00



COCO-AT-609-01



COCO-AT-609-02



COCO-AT-609-03



COCO-AT-609-04



4.56"

COCO-AT-609-05



COCO-AT-609-08



\*For surface mounted & suspended track system only

#### **MODEL**

COCO-AT-618





<sup>\*</sup>For suspended track system only