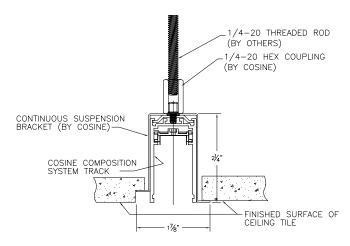

#### **Recessed Channel System**

**MODEL** 

COCO-AT-600R





Recessed mud-in installation



Recessed Channel in ACT with grid along sides 9/16" suprafine grid 9/16" interlude or slot grid(Left side)



Recessed Channel in ACT within tile field



### Surface Mounted Channel System

**MODEL** 

COCO-AT-600S





SURFACE MOUNT TO CEILING #6 HARDWARE BY CONTRACTOR TO SUIT JOB CONDITIONS

# Suspended Channel System

MODEL

COCO-AT-600S







# Suspended Channel System with Uplight

MODEL

COCO-AT-600S





## **Uplight Options**

\*Compatible uplight LED tape refer to Cosine's website- https://cosineltg.com/tape-light/



IF-814
Up to 170 LPF, 8 LEDS per 4.92" cut point



Up to 337 LPF, 8 LEDS per 2.46" cut point

IF-827



IF-841
Up to 491 LPF, 8 LEDS per 1.97" cut point





COCO-AT-609-00



COCO-AT-609-01



COCO-AT-609-02



COCO-AT-609-03



COCO-AT-609-04



4.56"

COCO-AT-609-05



COCO-AT-609-08



\*For surface mounted & suspended track system only

#### **MODEL**

COCO-AT-618