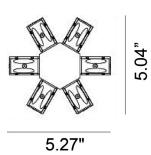

IF-827

IF-841
Up to 491 LPF, 8 LEDS per 1.97" cut point

COCO-AT-609-00

COCO-AT-609-01

COCO-AT-609-02

COCO-AT-609-03

COCO-AT-609-04

4.56"

COCO-AT-609-05

COCO-AT-609-08

\*For surface mounted & suspended track system only