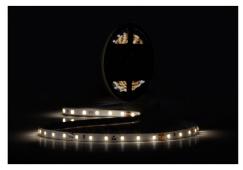

## **Uplight Options**

\*Compatible uplight LED tape refer to Cosine's website- https://cosineltg.com/tape-light/

IF-814
Up to 170 LPF, 8 LEDS per 4.92" cut point

Up to 337 LPF, 8 LEDS per 2.46" cut point

IF-827

IF-841
Up to 491 LPF, 8 LEDS per 1.97" cut point

COCO-AT-609-00

COCO-AT-609-01

COCO-AT-609-02

COCO-AT-609-03

COCO-AT-609-04

4.56"