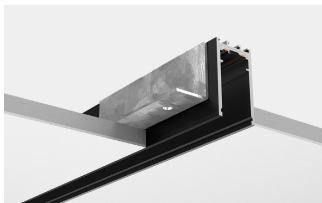

# Suspended Channel System

MODEL

COCO-AT-600S

# Suspended Channel System with Uplight

MODEL

COCO-AT-600S