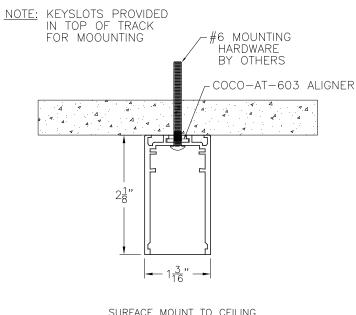

### Surface Mounted Channel System

**MODEL** 

COCO-AT-600S

SURFACE MOUNT TO CEILING #6 HARDWARE BY CONTRACTOR TO SUIT JOB CONDITIONS